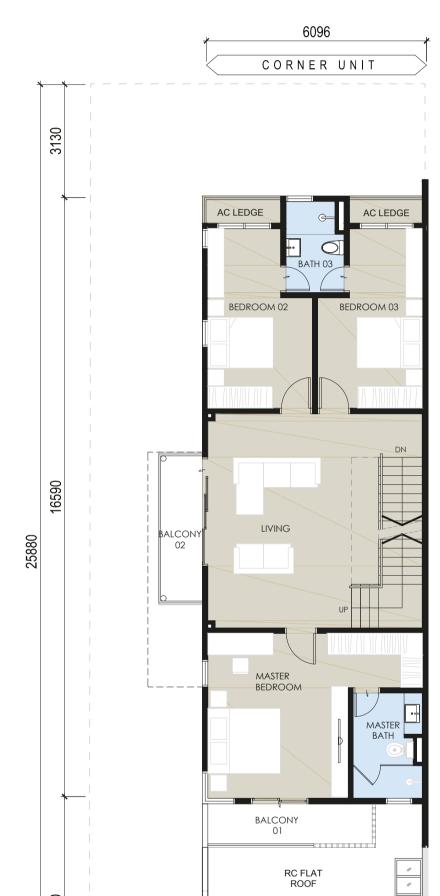

ection and innovation as the cornerstones, Kerian Links is designed to offer an extraordinary living experience at a mature neighbourhood where everything is within reach.







#### PROXIMITY TO JUST ABOUT ANYWHERE.

Served by a network of major access roads, Kerian Links enjoys excellent connectivity to Duta-Ulu Klang Expressway (DUKE) and the Mahameru Highway. A trip to KL city centre takes only 8km, while Bangsar and Petaling Jaya are less than 11km and 18km away.

Surrounding facilities such as Mutiara Complex, Tesco, Kuala Lumpur Hospital, Chung Hwa Independent School and a host of shops and the best eateries lining the bustling Jalan Ipoh mean you are never far from what modern living has to offer.





#### SITE PLAN







# FLOOR PLANS



#### **GROUND FLOOR**



# FLOOR PLANS





#### **FIRST FLOOR**



# FLOOR PLANS





#### **SECOND FLOOR**



### FLOOR PLANS



#### **GROUND FLOOR**



# FLOOR PLANS







# FLOOR PLANS





#### **SECOND FLOOR**



# SPECIFICATIONS

| STRUCTURE                                                                                                     | :           | Reinforced Concrete                                                                                                                                                | FL                                 | OOR FINISHES                                                                                                                                                         |   |                                                                                  |  |
|-------------