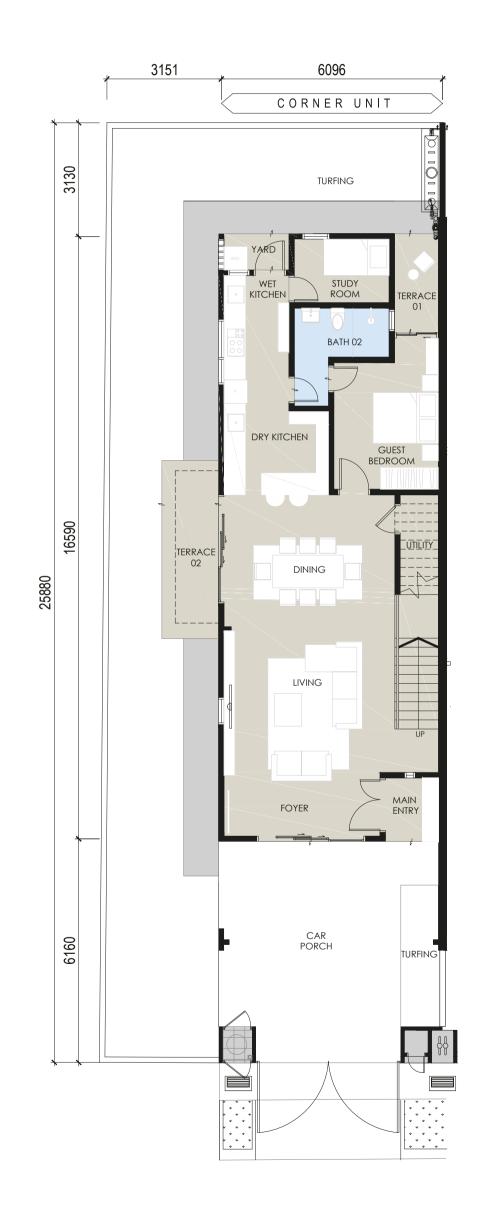

p further add up to the appeal.

With perfection and innovation as the cornerstones, Kerian Links is designed to offer an extraordinary living experience at a mature neighbourhood where everything is within reach.







#### PROXIMITY TO JUST ABOUT ANYWHERE.

Served by a network of major access roads, Kerian Links enjoys excellent connectivity to Duta-Ulu Klang Expressway (DUKE) and the Mahameru Highway. A trip to KL city centre takes only 8km, while Bangsar and Petaling Jaya are less than 11km and 18km away.

Surrounding facilities such as Mutiara Complex, Tesco, Kuala Lumpur Hospital, Chung Hwa Independent School and a host of shops and the best eateries lining the bustling Jalan Ipoh mean you are never far from what modern living has to offer.





#### SITE PLAN







# FLOOR PLANS



#### **GROUND FLOOR**



# FLOOR PLANS





#### **FIRST FLOOR**



# FLOOR PLANS





#### **SECOND FLOOR**



### FLOOR PLANS



#### **GROUND FLOOR**



# FLOOR PLANS







# FLOOR PLANS





#### **SECOND FLOOR**



# SPECIFICATIONS

| STRUCTURE                                                                                                     | :           | Reinforced Concrete                                                                                                                                                | FL                                 | OOR FINISHES                                                                                                                                                         |   |