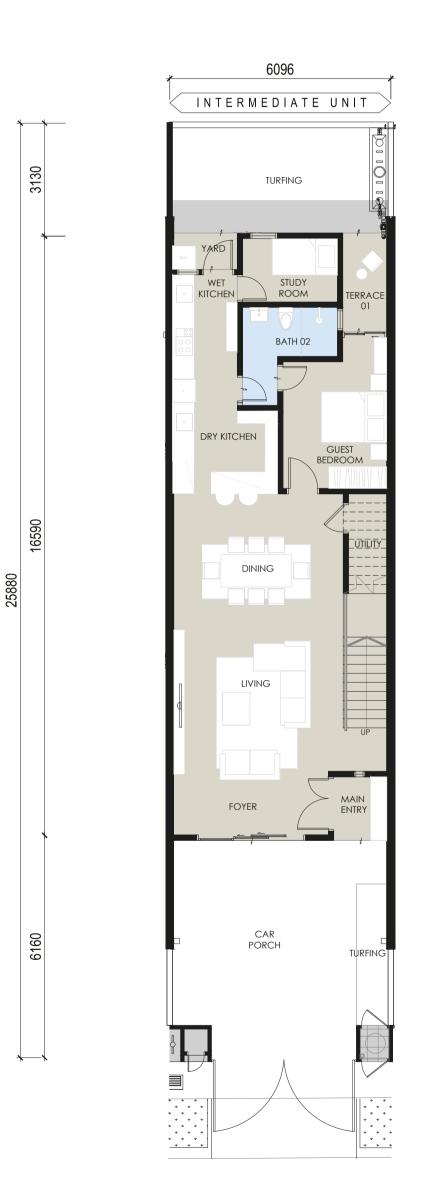

nary living experience at a mature neighbourhood where everything is within reach.







#### PROXIMITY TO JUST ABOUT ANYWHERE.

Served by a network of major access roads, Kerian Links enjoys excellent connectivity to Duta-Ulu Klang Expressway (DUKE) and the Mahameru Highway. A trip to KL city centre takes only 8km, while Bangsar and Petaling Jaya are less than 11km and 18km away.

Surrounding facilities such as Mutiara Complex, Tesco, Kuala Lumpur Hospital, Chung Hwa Independent School and a host of shops and the best eateries lining the bustling Jalan Ipoh mean you are never far from what modern living has to offer.





#### SITE PLAN







# FLOOR PLANS



#### **GROUND FLOOR**



# FLOOR PLANS





#### **FIRST FLOOR**



# FLOOR PLANS





#### **SECOND FLOOR**



### FLOOR PLANS



#### **GROUND FLOOR**



# FLOOR PLANS







# FLOOR PLANS





#### **SECOND FLOOR**



# SPECIFICATIONS

| STRUCTURE                                                                                                     | :           | Reinforced Concrete                                                                                                                                                | FL                                 | OOR FINISHES                                                                                                                                                         |   |                                                                                  |  |
|------------------------------------------------------------------------------------------------------