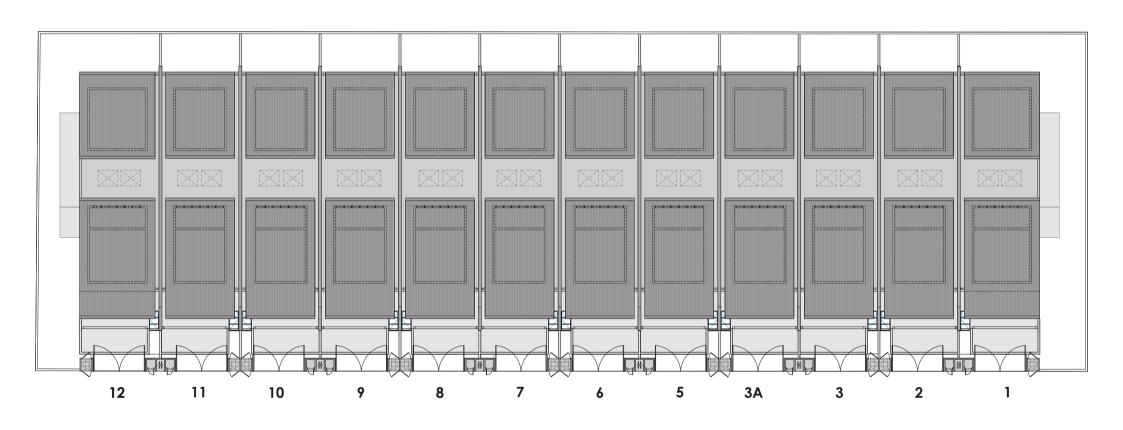

#### WELL CONNECTED MATURE NEIGHBOURHOOD

Nestled within the well-established Taman

Rainbow laid 12 exclusive residences, inspired for quality living amidst a full suite of modern conveniences.

Enter the Kerian Links. A limited collection of urban living spaces designed with generous built-up, sensible layout and a distinct facade. Complemented by parcels of greenery and mature trees in this fully developed neighbourhood.

### GENEROUS SPACES THAT FIT THE WHOLE FAMILY

As one good design leads to another, Kerian Links continues to fascinate on the inside as it does on the outside.

Upon entering your residence, there are 7 + 1 rooms for the whole family to choose from. The attention to details and vast spaces take centre stage here.