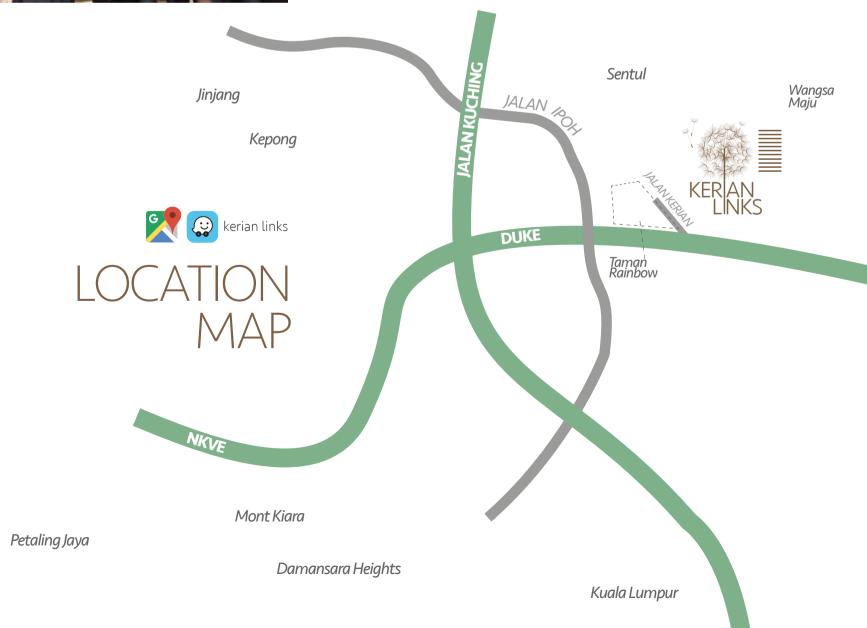

#### PROXIMITY TO JUST ABOUT ANYWHERE.

Served by a network of major access roads, Kerian Links enjoys excellent connectivity to Duta-Ulu Klang Expressway (DUKE) and the Mahameru Highway. A trip to KL city centre takes only 8km, while Bangsar and Petaling Jaya are less than 11km and 18km away.

Surrounding facilities such as Mutiara Complex, Tesco, Kuala Lumpur Hospital, Chung Hwa Independent School and a host of shops and the best eateries lining the bustling Jalan Ipoh mean you are never far from what modern living has to offer.