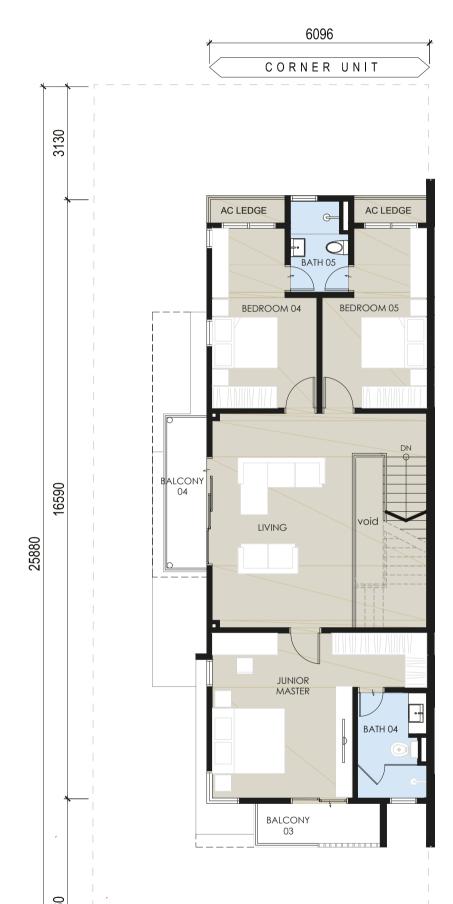

Kerian Links is designed to offer an extraordinary living experience at a mature neighbourhood where everything is within reach.







#### PROXIMITY TO JUST ABOUT ANYWHERE.

Served by a network of major access roads, Kerian Links enjoys excellent connectivity to Duta-Ulu Klang Expressway (DUKE) and the Mahameru Highway. A trip to KL city centre takes only 8km, while Bangsar and Petaling Jaya are less than 11km and 18km away.

Surrounding facilities such as Mutiara Complex, Tesco, Kuala Lumpur Hospital, Chung Hwa Independent School and a host of shops and the best eateries lining the bustling Jalan Ipoh mean you are never far from what modern living has to offer.





#### SITE PLAN







# FLOOR PLANS



#### **GROUND FLOOR**



# FLOOR PLANS





#### **FIRST FLOOR**



# FLOOR PLANS





#### **SECOND FLOOR**



### FLOOR PLANS



#### **GROUND FLOOR**



# FLOOR PLANS







# FLOOR PLANS





#### **SECOND FLOOR**



# SPECIFICATIONS

| STRUCTURE                                                                                                     | :           | Reinforced Concrete                                                                                                                                                | FL                                 | OOR FINISHES                                                                                                                                                         |   |                                                                                  |  |
|--------------------------------------------------------