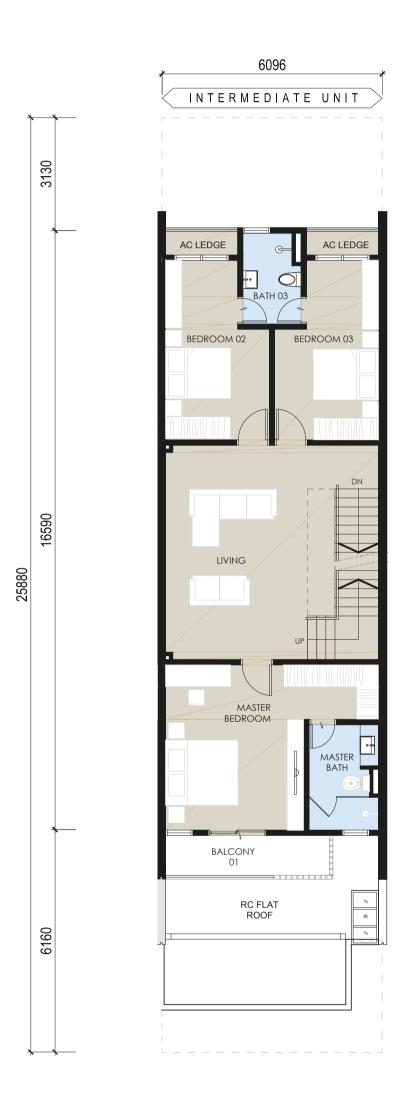

urhood where everything is within reach.







#### PROXIMITY TO JUST ABOUT ANYWHERE.

Served by a network of major access roads, Kerian Links enjoys excellent connectivity to Duta-Ulu Klang Expressway (DUKE) and the Mahameru Highway. A trip to KL city centre takes only 8km, while Bangsar and Petaling Jaya are less than 11km and 18km away.

Surrounding facilities such as Mutiara Complex, Tesco, Kuala Lumpur Hospital, Chung Hwa Independent School and a host of shops and the best eateries lining the bustling Jalan Ipoh mean you are never far from what modern living has to offer.





#### SITE PLAN







# FLOOR PLANS



#### **GROUND FLOOR**



# FLOOR PLANS





#### **FIRST FLOOR**



# FLOOR PLANS





#### **SECOND FLOOR**



### FLOOR PLANS



#### **GROUND FLOOR**



# FLOOR PLANS







# FLOOR PLANS





#### **SECOND FLOOR**



# SPECIFICATIONS

| STRUCTURE                                                                                                     | :           | Reinforced Concrete                                                                                                                                                | FL                                 | OOR FINISHES                                                                                                                                                         |   |                                                                                  |  |
|---------------------------------------------------------------------------------------------------------------|-------------|------------------