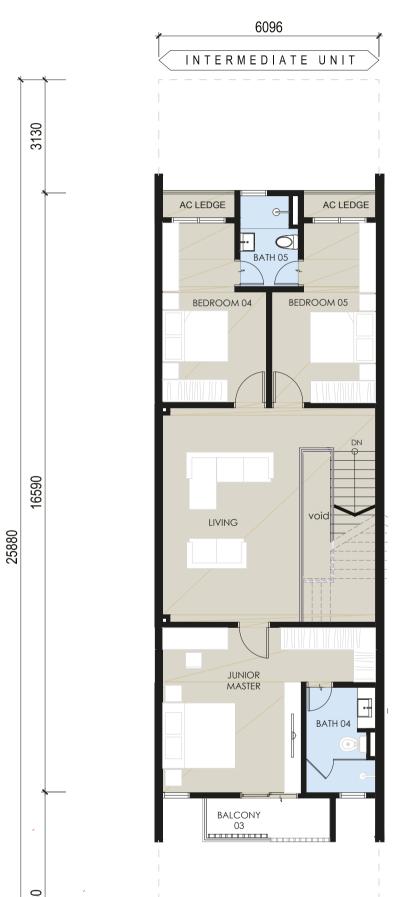

ng is within reach.







#### PROXIMITY TO JUST ABOUT ANYWHERE.

Served by a network of major access roads, Kerian Links enjoys excellent connectivity to Duta-Ulu Klang Expressway (DUKE) and the Mahameru Highway. A trip to KL city centre takes only 8km, while Bangsar and Petaling Jaya are less than 11km and 18km away.

Surrounding facilities such as Mutiara Complex, Tesco, Kuala Lumpur Hospital, Chung Hwa Independent School and a host of shops and the best eateries lining the bustling Jalan Ipoh mean you are never far from what modern living has to offer.





#### SITE PLAN







# FLOOR PLANS



#### **GROUND FLOOR**



# FLOOR PLANS





#### **FIRST FLOOR**



# FLOOR PLANS





#### **SECOND FLOOR**



### FLOOR PLANS



#### **GROUND FLOOR**



# FLOOR PLANS







# FLOOR PLANS





#### **SECOND FLOOR**



# SPECIFICATIONS

| STRUCTURE                                                                                                     | :           | Reinforced Concrete                                                                                                                                                | FL                                 | OOR FINISHES                                                                                                                                                         |   |                                                                                  |  |
|---------------------------------------------------------------------------------------------------------------|-------------|---------------------------------------